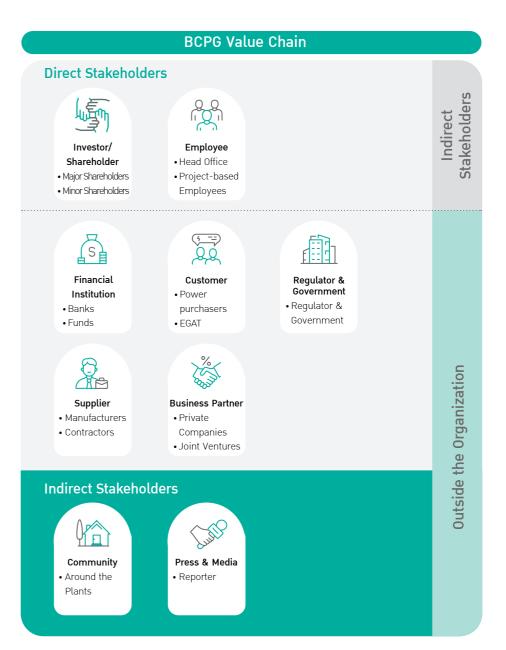

## STAKEHOLDER ENGAGEMENT

BCPG recognizes the importance of stakeholders across all aspects of the value chain, as they are the main driving force behind creating a sustainable business through various activities. This includes building good relationships with stakeholders, engaging them, and conducting surveys to gather stakeholder opinions on sustainability, both internally and externally. This is done to ensure that all concerns and interests of stakeholders are considered by BCPG.

BCPG adheres to the principles of stakeholder engagement according to the AA1000 Stakeholder Engagement Standard. The Company has identified a total of 9 stakeholder groups, including: investors and shareholders, customers, employees, government agencies, suppliers, business partners, communities, financial institutions, and the media.